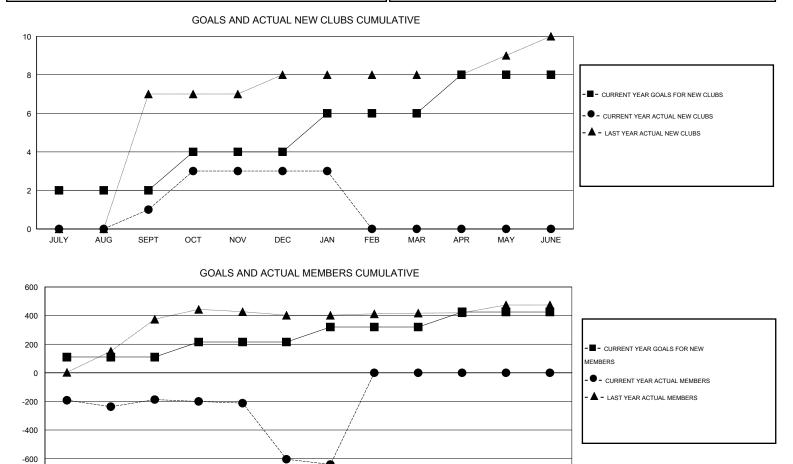

## GMT: M NAGARAJAN

|               |                  | Clubs               |                            |                             | Members               |                    |                       |                              |                             |  |
|---------------|------------------|---------------------|----------------------------|-----------------------------|-----------------------|--------------------|-----------------------|------------------------------|-----------------------------|--|
|               | RESU             | LTS FOR 2013-2014   |                            |                             | RESULTS FOR 2013-2014 |                    |                       |                              |                             |  |
| QUARTER       | NEW CLUB<br>GOAL | ACTUAL NEW<br>CLUBS | ACTUAL<br>DROPPED<br>CLUBS | ACTUAL NET<br>GAIN/<br>LOSS | QUARTER               | NEW MEMBER<br>GOAL | ACTUAL NEW<br>MEMBERS | ACTUAL<br>DROPPED<br>MEMBERS | ACTUAL NET<br>GAIN/<br>LOSS |  |
| JULY/AUG/SEPT | 2                | 1                   | 0                          | 1                           | JULY/AUG/SEPT         | 110                | 168                   | 355                          | -187                        |  |
| OCT/NOV/DEC   | 2                | 2                   | 13                         | -11                         | OCT/NOV/DEC           | 105                | 44                    | 461                          | -417                        |  |
| JAN/FEB/MAR   | 2                | 0                   | 1                          | -1                          | JAN/FEB/MAR           | 105                | 1                     | 38                           | -37                         |  |
| APR/MAY/JUNE  | 2                | 0                   | 0                          | 0                           | APR/MAY/JUNE          | 105                | 0                     | 0                            | 0                           |  |

-800 L JULY AUG SEPT OCT NOV DEC JAN FEB MAR APR MAY JUNE

| DROPPED CLUBS: 14 |     | 29 CLUBS OF 70 ADDED 1 OR MORE | GENDER DISTRIBUTION   |                |              |
|-------------------|-----|--------------------------------|-----------------------|----------------|--------------|
|                   |     | NEW MEMBERS                    | MALE                  | 1,849 (67.85%) |              |
|                   |     |                                | FEMALE                | 876 (32.15%)   |              |
| DROPPED MEMBERS   |     |                                |                       |                |              |
| DECEASED          | 2   | CLICK HERE FOR HEALTH          |                       |                | 4 770        |
| CLUB CANCELLED    | 401 | ASSESSMENT DATA                | FAMILY UNIT MEMBERS   |                | 1,770<br>755 |
| OTHER             | 451 |                                | HEAD OF HOUSEHOLD     |                |              |
| TOTAL             | 854 |                                | NON-HEAD OF HOUSEHOLD | )              | 1,015        |